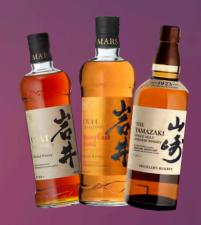

#### JAPANESE WHISKEY

|                  | <u>Bot</u> |
|------------------|------------|
| Iwai Traditional | \$228      |
| Iwai Sherry      | \$238      |
| Hibiki Harmony   | \$308      |
| Yamazaki Reserve | \$328      |