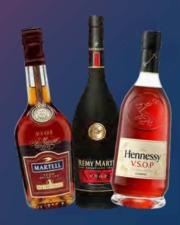

#### **BRANDY**

|                     | <u>Gls</u> | <u>Bot</u> |
|---------------------|------------|------------|
| Remy Martin VSOP    | \$10.50    | \$178      |
| Remy Martin 1738    |            | \$198      |
| Hennessy VSOP       |            | \$198      |
| Martell VSOP        | \$12.50    | \$198      |
| Martell Cordon Bleu |            | \$428      |