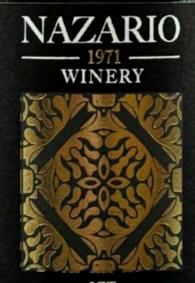

## NAZARIO ROSSO

PREMIUM QUALITY

Bottle

\$58

Aroma: Dark berries and

Cherry notes

Palate: Fresh in the mouth

with an acid shoulder

and balanced in the

finish

Colour: Ruby red

ABV: 13% Size: 750ml

WINE

IGT ROSSO