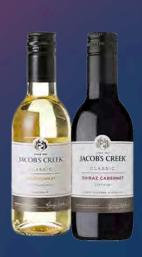

#### JACOB'S CREEK SELECTION

Per Bot

Jacob's Creek Shiraz Cabernet (187ml) [Australia] 🏶

\$14

Jacob's Creek Shiraz Chardonnay (187ml) [Australia] 🎡 💵

\$14