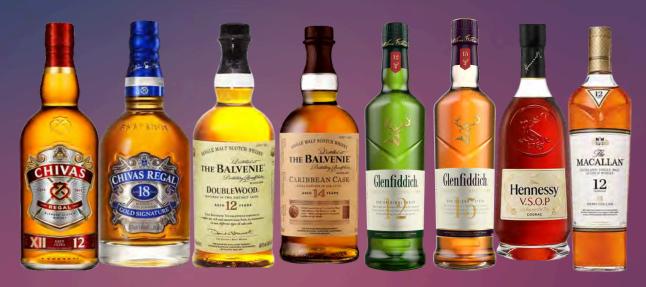

# Whiskey Promotion

#### Purchase of 3 bottles and get

FREE 1 Snack Combo

or

3 hour Deluxe Room

Valid til 31 Dec 2024

|                                  | <u>1 bot</u> | <u>2 bot</u> | <u>3 bot</u> |
|----------------------------------|--------------|--------------|--------------|
| Chivas 12 Years                  | \$168        | \$318        | \$448        |
| Chivas 18 Years                  | \$228        | \$438        | \$588        |
| Balvenie 12 Years Doublewood     | \$208        | \$398        | \$558        |
| Balvenie 14 Years Caribbean Cask | \$248        | \$478        | \$658        |
| Glenfiddich 12 Years             | \$198        | \$378        | \$528        |
| Glenfiddich 15 Years             | \$248        | \$478        | \$658        |
| Hennessy VSOP                    | \$198        | \$378        | \$528        |
| Macallan 12 years Sherry Oak     | \$268        | \$508        | \$708        |