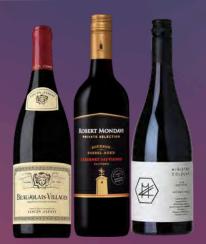

# **RED WINES**

Croix du Marquis Merlot [France] 🏶 🖣

Croix du Marquis Cabernet Sauvignon [France]

McGuigan Private Bin Merlot [Australia]

Maison Charmante Rouge [France]

Glenlofty GO Cabernet Sauvignon 2017 [Australia]

Chateau Brassac Bordeaux Superiur [France] 🎡 루

Bernard Magrez Chateau Jamais Renoncer [France] 😻 🖵

Bernard Magrez Chateau Les Songes [France] 💵

Blue Pyrenees Shiraz 2019 [Australia]

Per Bot

#### Louis Jadot Beaujolais Villages [France (Gamay)] 🐯

This crisp, fruit forward, juicy wine has expressive aromas and flavours of ripe red berries and banana, with nice weight in the mouth.

#### Robert Mondavi Bourbon Barrel Aged Cabernet Sauvignon [USA] 🥸 💵

Ripe dark berries to brown sugar, coffee and milk chocolate. Soft, chewy tannins and toasty oak round the wine out with a long lush finish.