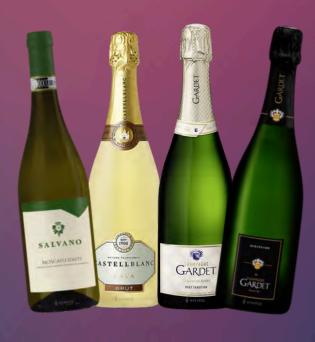

## **BUBBLING & FIZZY**

Castellblanc Cava Brut [Spain] 🎡 \$45

Salvano Moscato Remonda [Italy] 🐡 \$68

Gardet Champagne Brut Tradition NV [France] 무 \$108

Gardet Champagne Millesime Extra Brut [France] 무 \$138