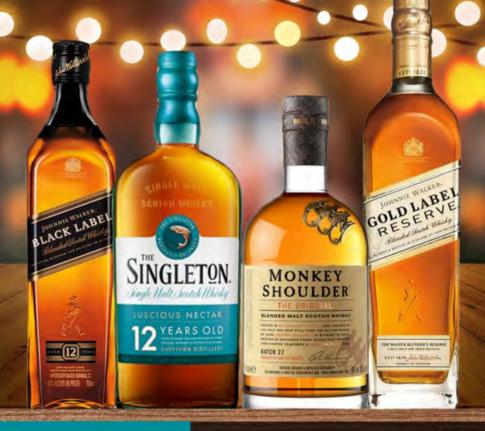

## WHISKEY SELECTIONS

|  | WHISKEY |
|--|---------|
|  |         |
|  |         |
|  |         |

| DELINDED WITHORET       |            |                     |  |
|-------------------------|------------|---------------------|--|
| Monkey Shoulder         | <u>Gls</u> | <u>Bot</u><br>\$178 |  |
| Chivas 12 Years         | \$9.50     | \$168               |  |
| Chivas 18 years         |            | \$228               |  |
| Johnnie Walker Black    | \$9.50     | \$158               |  |
| Johnnie Walker Gold     |            | \$178               |  |
| Johnnie Walker 18 Years |            | \$228               |  |
| Johnnie Walker XR 21 Ye | ears       | \$268               |  |
| Johnnie Walker Blue Lab | pel        | \$428               |  |

# WHISKY BOTTLE PROMOTION

Members enjoy an additional 10% discount!

Johnnie Walker Black Label Monkey Shoulder Singleton 12 Years Johnnie Walker Gold Label Single Bot\* Twin Bot\*

130 220 140 240 140 240 158 288