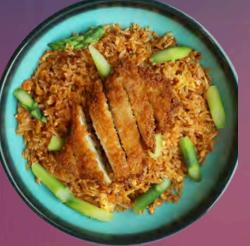

Wok-fried Rice | Mixed Vegetables |
Mushrooms | Mock Char Siew

\$10.00

Mala Fried Rice with Asparagus

Fragrant Fried Rice with Mala Sauce | Onion | Asparagus

A. Crispy Chicken Cutlet

B. Seafood

\$12.00

Nyonya Nasi Lemak with Tumeric Chicken Leg

Fragrant Coconut Rice | Cucumbers |
Achar | Sunny-side-up Egg |
Sambal Tumis | Papadum

\$13.00

Thai Crab Fried Rice

Wok-fried Jumbo Lump Crab Fried Rice |
Onions | Garlic | Spring Onions garnished
with Lime Wedges & Cucumber