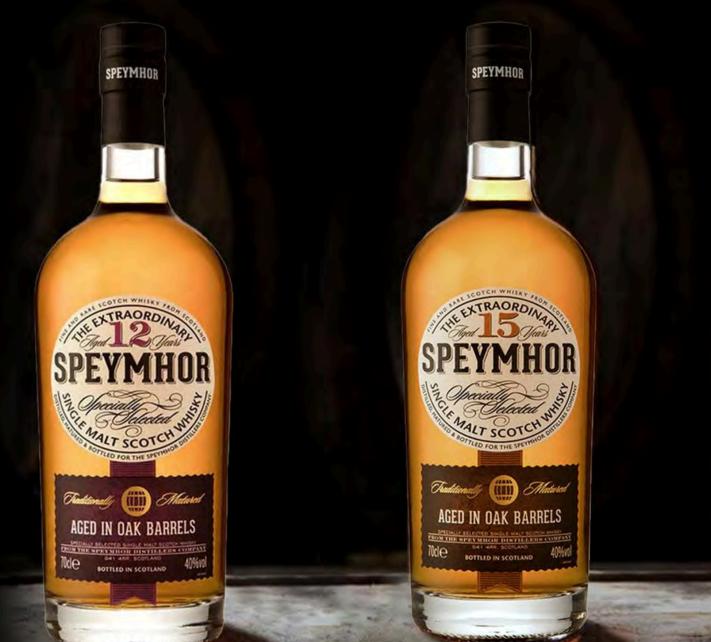

# CHOSEN AT THEIR PEAKSPEYMHOR 12 YOSPEYMHOR 15 YOSINGLE BOTTLE\$128\*SINGLE BOTTLE\$158\*TWIN BOTTLES\$218\*TWIN BOTTLES\$288\*