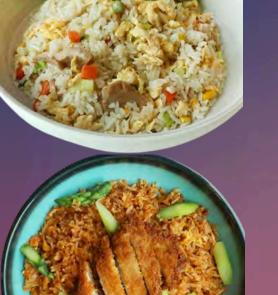

## Food Menu --Asian Delights--

Vegetarian Mock Char Siew Fried Rice \$10.00 Wok-fried Rice | Mixed Vegetables | Mushrooms | Mock Char Siew

Mala Fried Rice with Asparagus Fragrant Fried Rice with Mala Sauce |