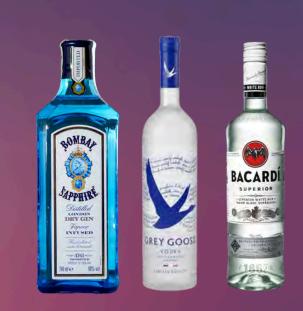

## SPIRITS

| GIN                |            |            |
|--------------------|------------|------------|
|                    | <u>Gls</u> | <u>Bot</u> |
| Gordon's           | \$8.50     | \$128      |
| Bombay Sapphire    | \$8.50     | \$138      |
| Hendrick's         |            | \$168      |
| Roku               | \$10.50    | \$168      |
| The Botanist       |            | \$178      |
| Hendrick's Limited | Release    | \$198      |
| (Flora Adora)      |            |            |
| <u>TEQUI</u>       | LA         |            |
| Jose Cuervo        | \$8.50     | \$138      |
| Patron Reposado    |            | \$188      |
| VODK               | <u>(A</u>  |            |
| Absolut Blue       | \$8.50     | \$138      |
| Grey Goose         | \$10.50    | \$158      |
| RUN                |            |            |
| Bacardi Superior   | \$8.50     | \$128      |
| Black tears        | \$10.50    | \$158      |
| BOURBON            |            |            |
| Jim Beam White     | \$8.50     | \$128      |
| Jack Daniel's      | \$10.50    | \$168      |
|                    |            |            |