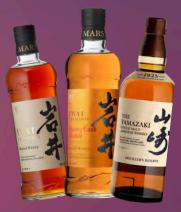

#### JAPANESE WHISKEY

|                  | <u>Bot</u> |
|------------------|------------|
| Iwai Traditional | \$228      |
| Iwai Sherry      | \$238      |
| Hibiki Harmony   | \$308      |
| Yamazaki Reserve | \$328      |