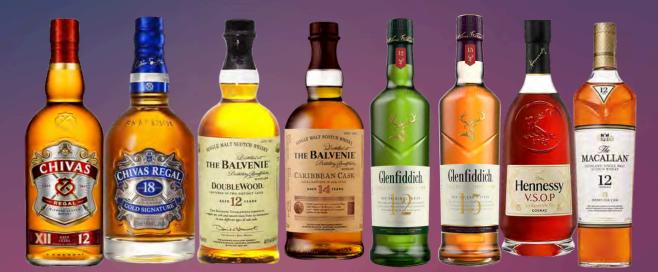

### Package includes

- **3 X LIQUOUR BOTTLES**
- **2 X BEER TOWER**
- 2 X SNACK COMBO
- 6 X MIXER

CHOICE OF \* GLENFIDDICH 12 YRS \* HENNESSY \* CHIVAS 12 YRS \* TIGER \* HEINEKEN

#### Purchase of 3 bottles and get

FREE 1 Snack Combo

Valid til 31 Dec 2024

or 3 hour Deluxe Room

|                                  | <u>1 bot</u> | <u>2 bot</u> | <u>3 bot</u> |
|----------------------------------|--------------|--------------|--------------|
| Chivas 12 Years                  | \$168        | \$318        | \$448        |
| Chivas 18 Years                  | \$228        | \$438        | \$588        |
| Balvenie 12 Years Doublewood     | \$208        | \$398        | \$558        |
| Balvenie 14 Years Caribbean Cask | \$248        | \$478        | \$658        |
| Glenfiddich 12 Years             | \$198        | \$378        | \$528        |
| Glenfiddich 15 Years             | \$248        | \$478        | \$658        |
| Hennessy VSOP                    | \$198        | \$378        | \$528        |
| Macallan 12 years Sherry Oak     | \$268        | \$508        | \$708        |