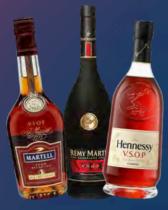

#### BRANDY

|                     | <u>Gls</u> | <u>Bot</u> |
|---------------------|------------|------------|
| Remy Martin VSOP    | \$10.50    | \$178      |
| Remy Martin 1738    |            | \$198      |
| Hennessy VSOP       |            | \$198      |
| Martell VSOP        | \$12.50    | \$198      |
| Martell Cordon Bleu |            | \$428      |