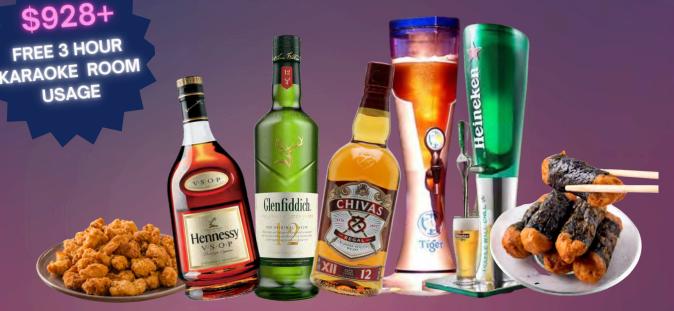

PINNACLE PACKAGE

For 25-40 pax

### Package includes

- **3 X LIQUOUR BOTTLES**
- **2 X BEER TOWER**
- 2 X SNACK COMBO
- 6 X MIXER

CHOICE OF \* GLENFIDDICH 12 YRS \* HENNESSY \* CHIVAS 12 YRS \* TIGER \* HEINEKEN

#### PINNACLE 1 (25-40PAX)

Weekday

**\$1,288+** (Minimum spend) Weekends

\$1,677+ (Minimum spend)

FREE ROOM USAGE OF 4 HOURS

**Terms and Conditions** 

- Subjected to room availability
- Reservation is required
- Minimum spend comprises items from our Aviary menu