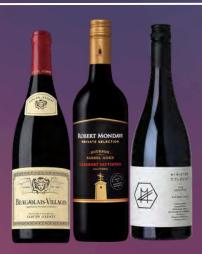

#### Louis Jadot Beaujolais Villages [France (Gamay)] 💱

This crisp, fruit forward, juicy wine has expressive aromas and flavours of ripe red berries and banana, with nice weight in the mouth.

#### Robert Mondavi Bourbon Barrel Aged Cabernet Sauvignon [USA] 🎯 🏢

Ripe dark berries to brown sugar, coffee and milk chocolate. Soft, chewy tannins and toasty oak round the wine out with a long lush finish.

#### Ministry of Clouds Mclaren Vale [Australia] 🔯 💋

Old vine intensity without heaviness, fragrant cranberry and wild cherry fruit lift, violets, earth, and garrigue herbs: the palate is pure with calming depth and intensity.