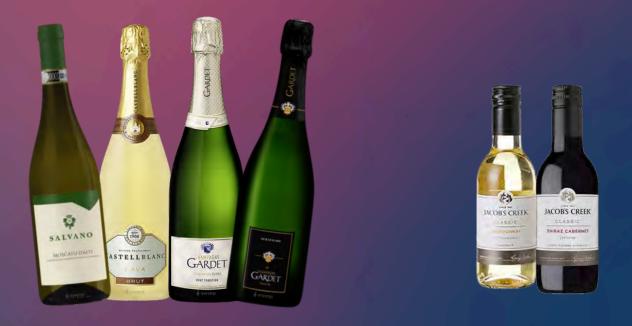

## JACOB'S CREEK SELECTION

|                                                         | <u>Per Bot</u> |
|---------------------------------------------------------|----------------|
| Jacob's Creek Shiraz Cabernet (187ml) [Australia] 🔯     | \$14           |
| Jacob's Creek Shiraz Chardonnay (187ml) [Australia] 🄯 🏬 | \$14           |
| <b>BUBBLING &amp; FIZZY</b>                             |                |
| Castellblanc Cava Brut [Spain] 🔯                        | \$45           |
|                                                         |                |
| Salvano Moscato Remonda [Italy] 🔯                       | \$68           |
| Gardet Champagne Brut Tradition NV [France] Ţ           | \$108          |
| Gardet Champagne Millesime Extra Brut [France] 무        | \$138          |